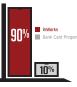

### INWORKS ENROLLS SUPPLIERS

from your Vendor Master File. Inworks can reach 90% of suppliers vs. the 10% average of bank card programs.